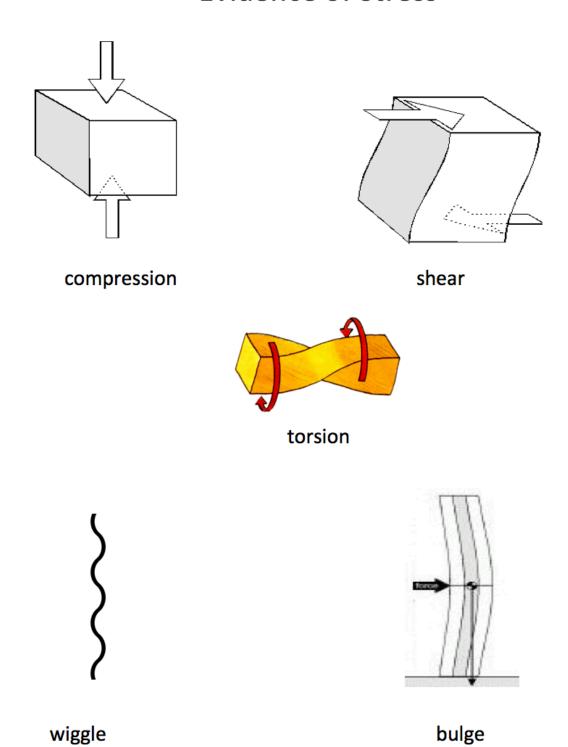

## **Evidence of Stress**

## **Earthquake Table Test Results**

Check off everything that you see during the tests

Design 1

|                  | Collapse | Compression | Shear | Torsion | bulge | wiggle |
|------------------|----------|-------------|-------|---------|-------|--------|
| Low<br>intensity |          |             |       |         |       |        |
| Medium intensity |          |             |       |         |       |        |
| High intensity   |          |             |       |         |       |        |

Revised Design II

|                  | Collapse | Compression | Shear | Torsion | bulge | wiggle |
|------------------|----------|-------------|-------|---------|-------|--------|
| Low<br>intensity |          |             |       |         |       |        |
| Medium intensity |          |             |       |         |       |        |
| High intensity   |          |             |       |         |       |        |

Revised Design III

|                  | Collapse | Compression | Shear | Torsion | bulge | wiggle |
|------------------|----------|-------------|-------|---------|-------|--------|
| Low<br>intensity |          |             |       |         |       |        |
| Medium intensity |          |             |       |         |       |        |
| High intensity   |          |             |       |         |       |        |